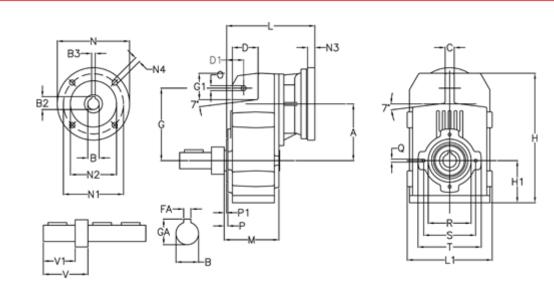

## **Data Sheet**

Article number: 29560404791235 Description: Shaft mounted gear A412R-47,9-P90B5

## **Measures**

| FA = 12    | M = 144.0                                                                 | Q = M12x19                                           |
|------------|---------------------------------------------------------------------------|------------------------------------------------------|
| G = 218    | N = 200                                                                   | R = 130                                              |
| G1 = 97.5  | N1 = 165                                                                  | S = 165                                              |
| GA = 43.0  | N2 = 130                                                                  | T = 200                                              |
| H = 389.0  | N4 = M10x20                                                               | V = 112.5                                            |
| H1 = 116.0 | O = 14                                                                    | V1 = 80                                              |
| L = 265.5  | P = 7.5                                                                   |                                                      |
| L1 = 242   | P1 = 3.5                                                                  |                                                      |
|            | G = 218<br>G1 = 97.5<br>GA = 43.0<br>H = 389.0<br>H1 = 116.0<br>L = 265.5 | $\begin{array}{llllllllllllllllllllllllllllllllllll$ |